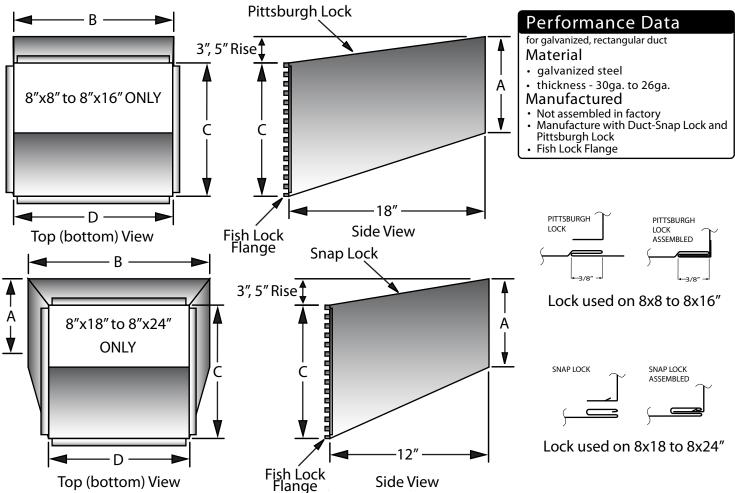

## **PTO - Plenum Takeoffs**

PTO

| Code      | Description, C x D to A x B with 'RISE'                                                     |
|-----------|---------------------------------------------------------------------------------------------|
| PT0885N   | Galvanized Plenum Take-off, 12" x 8" to 8" x 8" w/ 5" rise. Not assembled                   |
| PT088N    | Galvanized Plenum Take-off, 12" x 8" to 8" x 8" w/ 3" rise. Not assembled                   |
| PT08105N  | Galvanized Plenum Take-off, 12" x 10" to 8" x 10" w/ 5" rise. Not assembled                 |
| PT0810N   | Galvanized Plenum Take-off, 12" x 10" to 8" x 10" w/ 3" rise. Not assembled                 |
| PT08125N  | Galvanized Plenum Take-off, 12" x 12" to 8" x 12" w/ 5" rise. Not assembled                 |
| PT0812N   | Galvanized Plenum Take-off, 12" x 12" to 8" x 12" w/ 3" rise. Not assembled                 |
| PT08145N  | Galvanized Plenum Take-off, 12" x 14" to 8" x 14" w/ 5" rise. Not assembled                 |
| PT0814N   | Galvanized Plenum Take-off, 12" x 14" to 8" x 14" w/ 3" rise. Not assembled                 |
| PT08165N  | Galvanized Plenum Take-off, 12" x 16" to 8" x 16" w/ 5" rise. Not assembled                 |
| PT0816N   | Galvanized Plenum Take-off, 12" x 16" to 8" x 16" w/ 3" rise. Not assembled                 |
| PT08185N  | Galvanized Plenum Take-off, 14 <sup>1/2</sup> " x 15" to 8" x 18" w/ 3" rise. Not assembled |
| PT0818N   | Galvanized Plenum Take-off, 14 <sup>1/2</sup> " x 15" to 8" x 18" w/ 5" rise. Not assembled |
| PT08205N  | Galvanized Plenum Take-off, 16" x 15" to 8" x 20" w/ 3" rise. Not assembled                 |
| PT0820N   | Galvanized Plenum Take-off, 16" x 15" to 8" x 20" w/ 5" rise. Not assembled                 |
| PT0820NCB | Galv. Plenum Take-off, cross broken, 16" x 15" to 8" x 20" w/ 3" rise. Not assembled        |
| PT08225N  | Galvanized Plenum Take-off, 17 <sup>1/2</sup> " x 15" to 8" x 22" w/ 5" rise. Not assembled |
| PT0824N   | Galvanized Plenum Take-off, 19" x 15" to 8" x 24" w/ 3" rise. Not assembled                 |