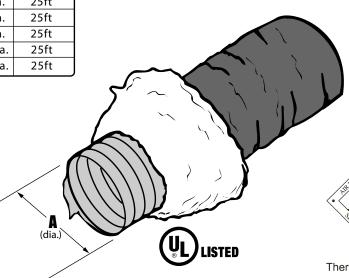

## Flame Spread

Flame Spread . . under 25 ft(7.6m) Smoke Developed . . . under 50

| Model No. | Α       | length     |
|-----------|---------|------------|
| ID0325    | 3"dia.  | 25ft(7.6m) |
| ID0425    | 4"dia.  | 25ft       |
| ID0525    | 5"dia.  | 25ft       |
| ID0625    | 6"dia.  | 25ft       |
| ID0725    | 7"dia.  | 25ft       |
| ID0825    | 8"dia.  | 25ft       |
| ID1025    | 10"dia. | 25ft       |
| ID1225    | 12"dia. | 25ft       |
|           |         |            |