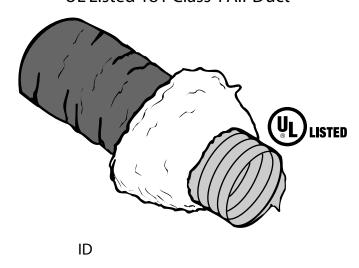

# **Technical Product Specifications**

ID- Insulated Duct - Flexible duct wrapped with R4.2 insulation and black polyethylene cover - UL Listed 181 Class 1 Air Duct

|   | Model No.      | Description                              |
|---|----------------|------------------------------------------|
| - | ID0325         | 3"x 25' insulated duct                   |
|   | ID0425         | 4"x 25' insulated duct                   |
|   | ID0525         | 5"x 25' insulated duct                   |
|   | ID0625         | 6"x 25' insulated duct                   |
|   | ID0725         | 7"x 25' insulated duct                   |
|   | ID0825         | 8"x 25' insulated duct                   |
|   | ID1025         | 10"x 25' insulated duct                  |
|   | ID1225         | 12"x 25' insulated duct                  |
|   | additional siz | es available – call for more information |